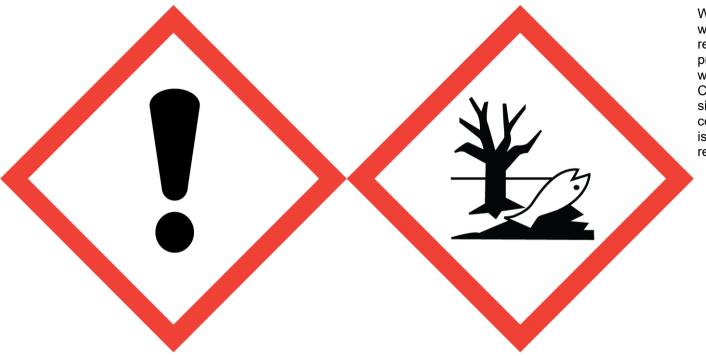

## WATERMELON (25% in DIPROPYLENE GLYCOL) \$WATSO18N2R (alpha iso methyl ionone, hexyl cinnamic aldehyde, limonene)

Warning: May cause an allergic skin reaction. Toxic to aquatic life with long lasting effects. Avoid breathing vapour or dust. Avoid release to the environment. Wear protective gloves/eye protection/face protection. IF ON SKIN: Wash with plenty of soap and water. If skin irritation or rash occurs: Get medical advice/attention. Collect spillage. Dispose of contents/container to approved disposal site, in accordance with local regulations. Contains benzyl salicylate, coumarin, ALDEHYDE C16 (STRAWBERRY PURE), (2-methyl-3-(pisopropylphenyl)propionaldehyde), heliotropin. May produce an allergic reaction.