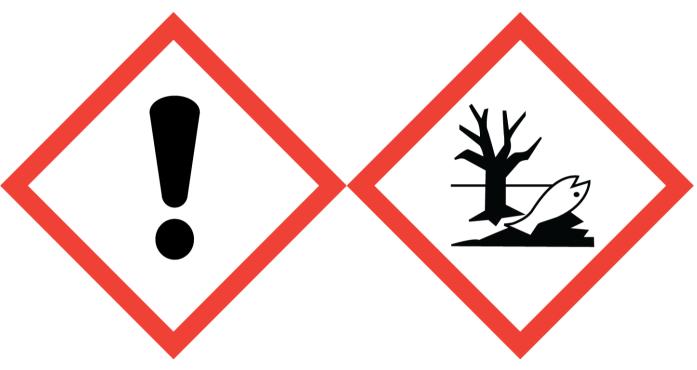

## SAVAGE (25% in NON-HAZ DILUENT) (1-(1,2,3,4,5,6,7,8-Octahydro-2,3,8,8-tetramethyl-2-naphthalenyl)ethanone, alpha-Hexylcinnamaldehyde)

Warning: May cause an allergic skin reaction. Toxic to aquatic life with long lasting effects. Avoid breathing vapour or dust. Avoid release to the environment. Wear protective gloves/eye protection/face protection. IF ON SKIN: Wash with plenty of soap and water. If skin irritation or rash occurs: Get medical advice/attention. Collect spillage. Dispose of contents/container to approved disposal site, in accordance with local regulations. Contains Linalool, d-Limonene, dl-Limonene (racemic), alpha-Methyl-1,3-benzodioxole-5-propionaldehyde, Piperonal, 6,7-Dihydro-1,1,2,3,3-pentamethyl-4(5H)-indanone. May produce an allergic reaction.